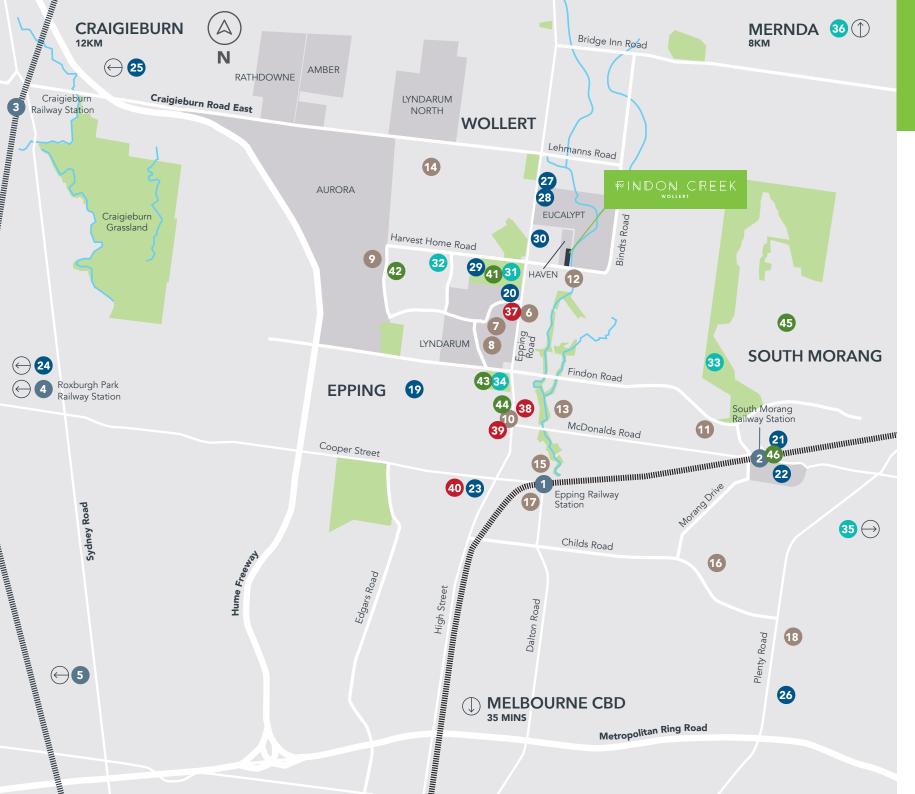

# \*INDON CREEK

WOLLERT

## TRANSPORT

- **Epping Railway Station**
- South Morang Railway Station
- Craigieburn Railway Station
- Roxburgh Park Railway Station
- Tullarmarine Airport

### **EDUCATION**

- Rose Garden Epping Early Learning Centre
- Epping Views Kindergarten
- Epping Views Primary School
- Harvest Home Primary School
- 10 Epping Primary School 11 Meadowglen Primary School
- 12 Al Siraat College
- 13 Epping Secondary College
- 14 Edgars Creek Secondary College
- 15 St Monica's College
- 16 Mill Park Secondary College
- 17 Melbourne Polytechnic Epping Campus
- 18 RMIT University Bundoora Campus

- 19 Future Epping Town Centre
- 20 Epping North Shopping Centre
- 21 Central South Morang
- 22 Westfield Plenty Valley
- 23 Pacific Epping
- 24 Roxburgh Park Shopping Centre
- 25 Craigieburn Central
- 26 Uni Hill Town Centre
- 27 Third Place Cafe
- 28 Blue Stone Kitchen
- 29 Diletto
- 30 Smokin Joes' Pizza & Grill Wollert

# **PARKS & RECREATION**

- 31 Harvest Home Recreational Reserve
- 32 Stonevfield Park
- 33 Quarry Hills Park
- 34 Epping Recreational Reserve
- 35 Curly Sedge Creek
- 36 Growling Frog Golf Course

# HEALTH

- 37 Lyndarum Family Clinic
- 38 Epping Medical Group
- 39 Epping Family Medical Centre
- 40 Northern Hospital

- 41 Epping Soccer Stadium
- 42 Anytime Fitness Epping North
- 43 Epping Football Club
- 44 Epping Tennis Club
- 45 South Morang Football Club
- 46 JUMP! Swim Schools South Morang

© 2018 Resimax Group Pty Ltd. This location map is for illustrative purposes only and should be used as a guide only. The information contained and depicted in this location map is subject to change at any time without further notice. Effective 21.03.2018.